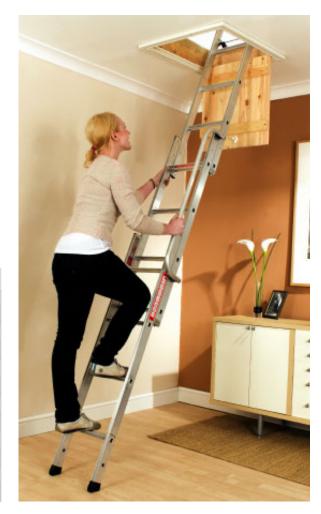

## Easiway Loft Ladder

The aluminium easiway has three sliding sections and a handrail for added safety when in use. This quality loft ladder is easy to use and suitable for openings from 508mm x 432mm.

- » Ideal in restricted spaces
- » Wide and comfortable treads
- » Full fitting instructions supplied
- » Pivot arm for smooth, gliding operation
- » Unique shoot bolt fastening for ease of use

| Specification                    |          |
|----------------------------------|----------|
| Sec.                             | 3        |
| Total No. of Treads              | 12       |
| Duty Rating (kg/stone)           | 100/15.7 |
| Weight (kg)                      | 7        |
| Min. floor to floor ht. (m)      | 2.3      |
| Max. floor to floor ht. (m)      | 3        |
| Vertical Clearance in loft (m)   | 0.75     |
| Horizontal Clearance in loft (m) | 1.05     |
| Closed length (mm)               | 1375     |
| Width (mm)                       | 352      |
| Depth (mm)                       | 155      |
| Weight (kg)                      | 7.0      |